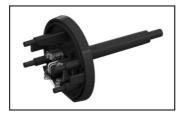

Although the BAE72 & BAE72-S are discontinued, spare thermal fuse are still available.

They are:-

ZBAE-72 72°C Fuse. ZBAE-95 95°C Fuse

Spare thermal fuse are available for the BAT72, they are:-

ZBAT72 72°C Fuse. ZBAT95 95°C Fuse