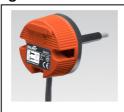

## **BAE72 (OLD DISCONTINUED)**

The BAE72-S is a duct mounted thermal fuse (no local test switch), this safety fuse comes prewired to the Belimo BF-T or BLF-T range of fire/smoke spring return damper actuators.

## **BAE72-S (OLD DISCONTINUED)**

The BAE72-S is a duct mounted thermal fuse with local test switch, this safety fuse comes pre-wired to the Belimo BF-T or BLF-T range of fire/smoke spring return damper actuators (Note:- some BAE units are fitted with a green indication LED).