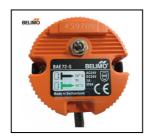

## **BAE72 (OLD DISCONTINUED)**

The BAE72-S is a duct mounted thermal fuse (no local test switch), this safety fuse comes prewired to the Belimo BF-T or BLF-T range of fire/smoke spring return damper actuators.

## **BAE72-S (OLD DISCONTINUED)**

The BAE72-S is a duct mounted thermal fuse with local test switch, this safety fuse comes pre-wired to the Belimo BF-T or BLF-T range of fire/smoke spring return damper actuators (Note:- some BAE units are fitted with a green indication LED).

Although the BAE72 & BAE72-S are discontinued, spare thermal fuse are still available.

They are:-

ZBAE-72 72°C Fuse. ZBAE-95 95°C Fuse