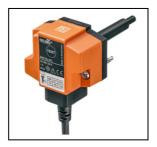

## **BAT72 (NEW)**

The BAT72 is a duct mounted thermal fuse with local test push button, this safety fuse comes pre-wired to the Belimo BF-TN, BFG-TN, BFL-T or BFN-T range of fire/smoke spring return damper actuators.

Spare thermal fuse are available for the BAT72, they are:-

ZBAT72 72°C Fuse. ZBAT95 95°C Fuse