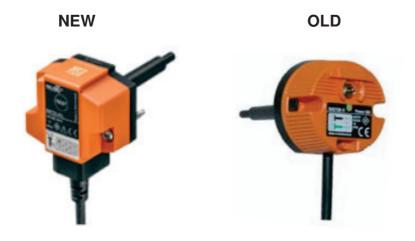

## The BF24-T & BF230-T fire/smoke actuators have now been superseded by the:-BF24-TN & BF230-TN

The only changes between the old and new products is the shape and test operation of the built in thermal fuse.

The old BF24-T & BF230-T actuators have a round fuse housing and a toggle switch to enable testing of the actuator.

The New BF24-TN & BF230-TN actuators have squarer shape housing and a push button to enable testing of the actuator.