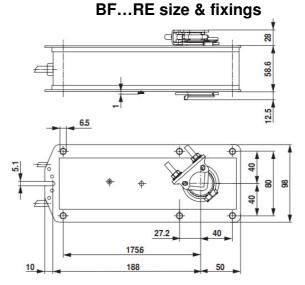

The BF...RE range fits, wires and functions in exactly the same manner as the old AF. A major advantage is the actuator case and mounting fixings are identical on the BF...RE and the AF ranges, this means all the old fixing holes can be reused saving valuable site time.